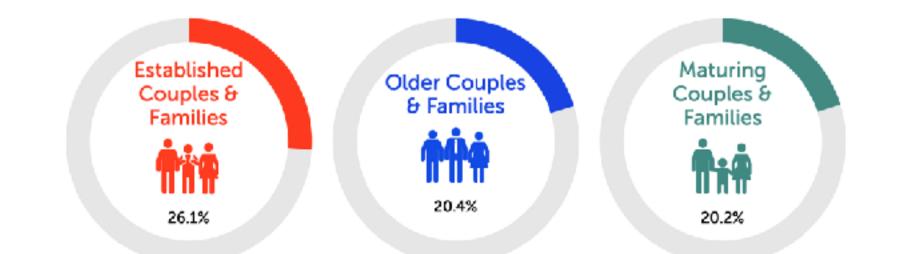

### GLENMORE PARK

POPULATION 23,005 AVERAGE AGE 20-39 AVERAGE HOUSEHOLD SIZE 3.2

Blue Mountains LGA POPULATION 79,494 Penrith LGA POPULATION 212,977 Hawkesbury LGA POPULATION 67,296