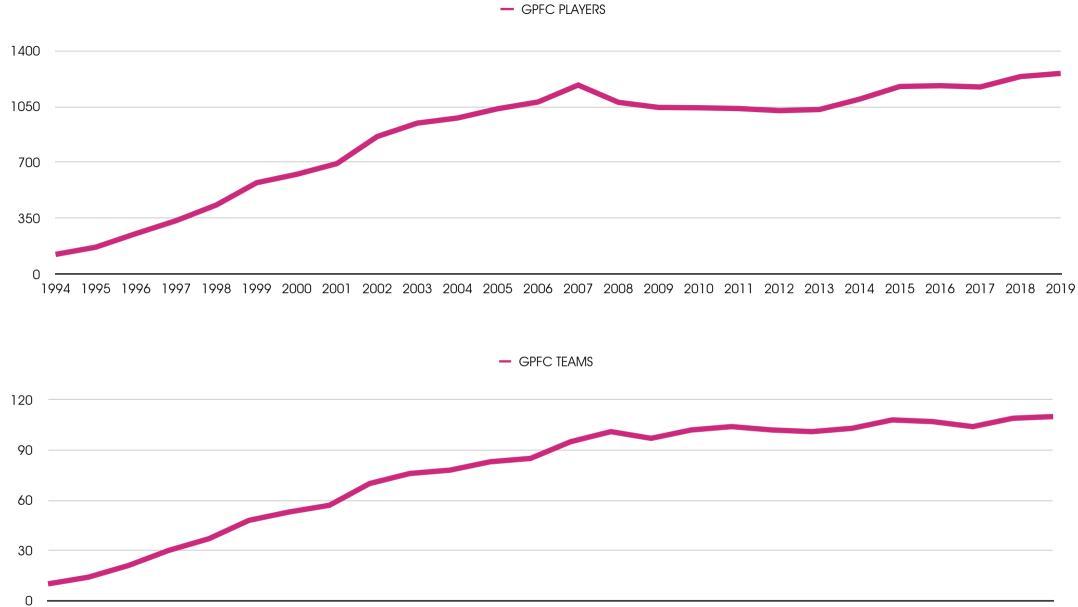

Today, the club has grown to be the largest club by player registrations within the NFA, registering over 1,100 players each season and developing talented junior players that represent the club and have gone onto playing in our Premier mens teams, as well as gaining selection in Nepean FC representative State League teams. Let's not also forget our senior players in our O35/45 squads who have been with the club since its very inception.

#### **KEY STATISTICS & HONOURS**

- Most number of registrations 1257 (2019)
- Most number of teams 110 (2019)
- Most number of League Champions in a season 11 (2017 & 2018) 6 Junior & 5 Senior
- Football NSW Champion of Champions 18 Men 2019
- Football NSW State Cup Champions 12 Boys 2018