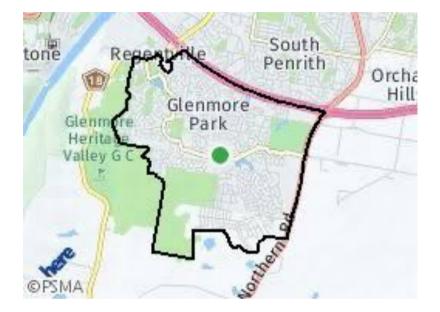

### GLENMORE PARK

POPULATION 23,005 AVERAGE AGE 20-39 AVERAGE HOUSEHOLD SIZE 3.2

Blue Mountains LGA POPULATION 79,494 Penrith LGA POPULATION 212,977 Hawkesbury LGA POPULATION 67,296