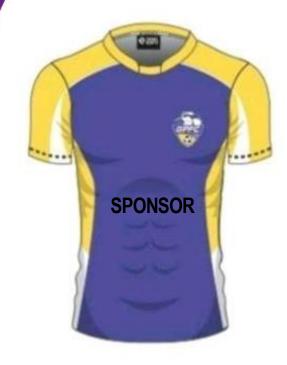

## SPONSORSHIP 2024

- 8 x team playing strips
- 2 x tear drop banners
- BBQ x 4
- 4 x invites to Senior Presentation
- Social Media posts including welcome, shared posts and team photos
- Logo on our website

## 2. Gold Package

- 6 x team playing strips
- 2 x tear drop banners
- BBQ x 3
- 4 x invites to Senior Presentation
- Social Media posts including welcome, shared posts and team photos
- Logo on our website

## 3. Purple Package

- 4 x team playing strips
- 2 x tear drop banners
- BBQ x 2
- 4 x invites to Senior Presentation
- Social Media posts including welcome, shared posts and team photos
- Logo on our website