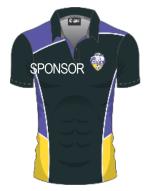

## SPONSORSHIP 2024

- 8 x team playing strips
- 2 x tear drop banners
- BBQ x 4
- 4 x invites to Senior Presentation
- Social Media posts including welcome, shared posts and team photos
- Logo on our website

## 2. Gold Package

- 6 x team playing strips
- 2 x tear drop banners
- BBQ x 3
- 4 x invites to Senior Presentation
- Social Media posts including welcome, shared posts and team photos
- Logo on our website

## 3. Purple Package

- 4 x team playing strips
- 2 x tear drop banners
- BBQ x 2
- 4 x invites to Senior Presentation
- Social Media posts including welcome, shared posts and team photos
- Logo on our website