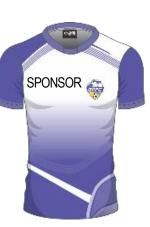

## **5**<sub>A</sub>. Waratah Package - Training

#### Includes

- Training shirt all players
- Track jacket all players
- Track pants all players
- Coach and Manager shirt
- Logo on our website
- Social Media posts