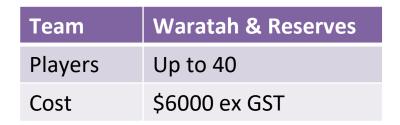

## 4<sub>A</sub>. Waratah Package - Game

- Waratah and Waratah Reserves, up to 40 players
- 2 x tear drop banners
- BBQ x 2
- 2 x invites to Senior Presentation
- Social Media posts including welcome, shared posts and team photos
- Logo on our website

| Team    | Waratah & Reserves |
|---------|--------------------|
| Players | Up to 40           |
| Cost    | \$8000 ex GST      |