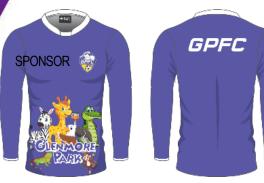

## 6. Team Package

- Coach and Manager Shirt
- Training Shirt all players
- Hoodie all players
- Social Media posts

| Age Group       | Cost From     |
|-----------------|---------------|
| U5 – U7         | \$900 ex GST  |
| U8 & U9         | \$1200 ex GST |
| U10, U11 &U12's | \$1400 ex GST |
| U13+            | \$1600*ex GST |

**U8** and Above Teams

<sup>\*</sup>cost will increase if more than 16 players.