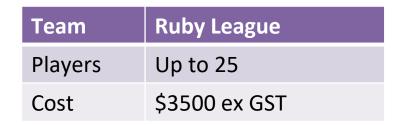

## 4в. Ruby Package - Game

- Ruby League, up to 25 players
- 2 x tear drop banners
- BBQ x 2
- 2 x invites to Senior Presentation
- Social Media posts including welcome, shared posts and team photos
- Logo on our website

| Team    | Waratah & Reserves |
|---------|--------------------|
| Players | Up to 25           |
| Cost    | \$4500 ex GST      |