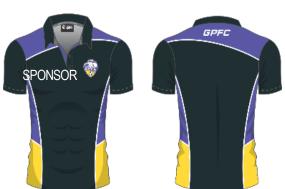

## SPONSORSHIP 2024

- 8 x team playing strips
- 2 x tear drop banners
- BBQ x 4
- 4 x invites to Senior Presentation
- Social Media posts including welcome, shared posts and team photos
- Logo on our website

## 2. Gold Package

- 6 x team playing strips
- 2 x tear drop banners
- BBQ x 3
- 4 x invites to Senior Presentation
- Social Media posts including welcome, shared posts and team photos
- Logo on our website

## 3. Purple Package

- 4 x team playing strips
- 2 x tear drop banners
- BBQ x 2
- 4 x invites to Senior Presentation
- Social Media posts including welcome, shared posts and team photos
- Logo on our website